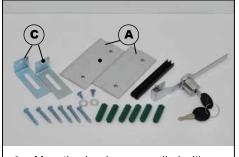

## **Wall Mounting Instructions**

NOTE: Screws and anchors for mounting the bulletin board to concrete wall is provided. Due to different constructions and safety requirements, choose appropriate hardware for the bulletin board. If you are not sure, please consult local hareware store or have a contractor to mount the board.

Mounting hardware supplied with noticeboard.

Choose desired location and height to mount the board. Use a bubble level to help. Screw the Z-brackets to the wall. Distance between the brackets (X) should be equal to the distance between the mounting plate on the back of the notice board (Y).