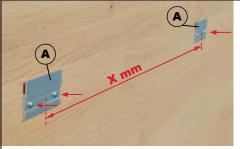

Mounting hardware supplied with noticeboard.

Choose desired location and height to mount the board. Use a bubble level to help. Screw the Z-brackets to the wall. Distance between the brackets (X) should be equal to the distance between the mounting plate on the back of the notice board (Y).