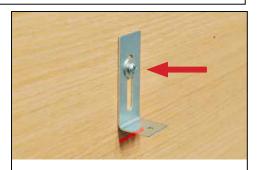

Remove the noticeboard. Align the L-Bracket with the marked position. Screw the L-Bracket into the wall.

Mount the board on the wall and screw the L-Bracket to the board to secure the board on the wall.