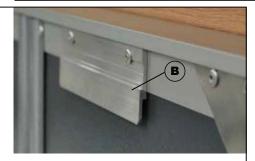

**3.** Lift the noticeboard over and hook the mounting plates (B) over the Z-brackets (A) as shown in (Fig. A).

Align L-Bracket to the holes underneath the noticeboard and mark the position on the wall.