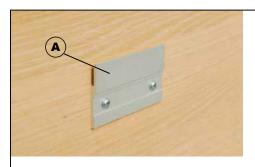

**3.** Lift the noticeboard over and hook the mounting plates (B) over the Z-brackets (A) as shown in (Fig. A).

Align L-Bracket to the holes underneath the noticeboard and mark the position on the wall.

Remove the noticeboard. Align the L-Bracket with the marked position. Screw the L-Bracket into the wall.

Mount the board on the wall and screw the L-Bracket to the board to secure the board on the wall.