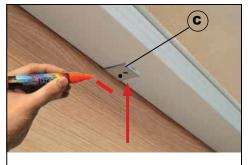

**3.** Lift the noticeboard over and hook the mounting plates (B) over the Z-brackets (A) as shown in (Fig. A).

Align L-Bracket to the holes underneath the noticeboard and mark the position on the wall.

Remove the noticeboard. Align the L-Bracket with the marked position. Screw the L-Bracket into the wall.

Mount the board on the wall and screw the L-Bracket to the board to secure the board on the wall.