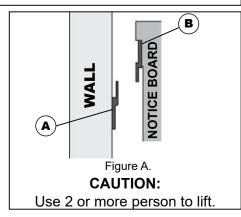

Mounting hardware supplied with noticeboard.

Choose desired location and height to mount the board. Use a bubble level to help. Screw the Z-brackets to the wall. Distance between the brackets (X) should be equal to the distance between the mounting plate on the back of the notice board (Y).

**3.** Lift the noticeboard over and hook the mounting plates (B) over the Z-brackets (A) as shown in (Fig. A).

Align L-Bracket to the holes underneath the noticeboard and mark the position on the wall.