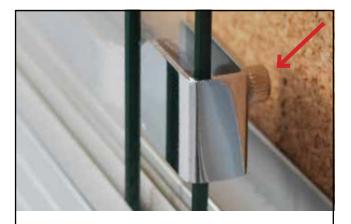

**3.** Slide the front door over the notched bar. Slide both doors to the closed position

Slide the lock over the notched bar.

Make sure the flat edge rest against the edge of the outside door.

**5.** Use the supplied key to lock the noticeboard.