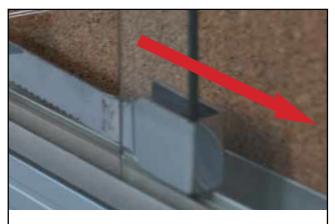

## **Attaching Showcase Lock**

Slide both doors to the left.
Slide the notched bar over the rear glass door as shown.

**2.** Fasten the screw on the back of the notched bar.

NOTE: DO NOT overtighten the screws.