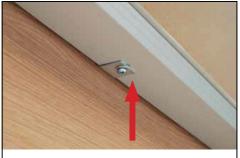

Mounting hardware supplied with noticeboard.

Choose desired location and height to mount the board. Use a bubble level to help. Screw the Z-brackets to the wall. Distance between the brackets (X) should be equal to the distance between the mounting plate on the back of the notice board (Y).

**3.** Lift the noticeboard over and hook the mounting plates (B) over the Z-brackets (A) as shown in (Fig. A).

Align L-Bracket to the holes underneath the noticeboard and mark the position on the wall.