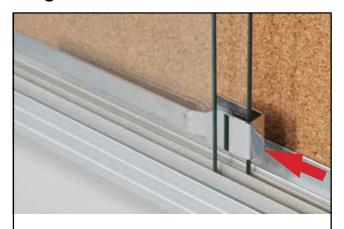

## **Attaching Showcase Lock**

Slide both doors to the left.
Slide the notched bar over the rear glass door as shown.

**2.** Fasten the screw on the back of the notched bar.

NOTE: DO NOT overtighten the screws.

**3.** Slide the front door over the notched bar. Slide both doors to the closed position

Slide the lock over the notched bar.

Make sure the flat edge rest against the edge of the outside door.

**5.** Use the supplied key to lock the noticeboard.