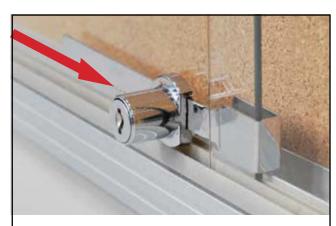

**3.** Slide the front door over the notched bar. Slide both doors to the closed position

Slide the lock over the notched bar.

Make sure the flat edge rest against the edge of the outside door.

**5.** Use the supplied key to lock the noticeboard.