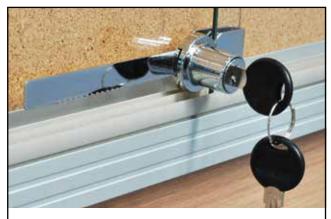

**3.** Slide the front door over the notched bar. Slide both doors to the closed position

Slide the lock over the notched bar.

Make sure the flat edge rest against the edge of the outside door.

**5.** Use the supplied key to lock the noticeboard.